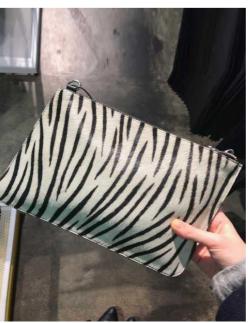

PIMKIE

CLUTCH BAG- Medium size with flap. Decorated with studs metal fastener or beads. Materials like

satin, pu, metalic, animal, glitter or suede.

ACCESSORIZE OASIS ACCESSORIZE

ZIPPER CROSSBODY- Different shapes and size. Simple decorations like stitching, print, emboss logo and metal element.