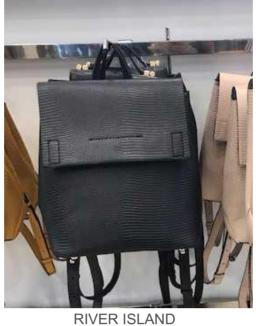

SAN MARINA

**COSTES** 

**ESPRIT** 

**ACCESSORIZE** 

YSTRDY

**HOUSE OF FRASER** 

FLAP BACKPACK- Materials like pu, nylon, nubuck, lizard and suede. Decorative elements like: chain (popular this season), metal fastener, zipper, pipping and quilting.