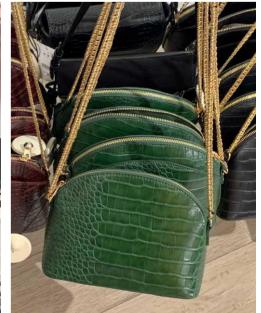

**MORGAN** SIX

**DAMART** 

SADDLE BAG

UNISA & OTHER STORIES CAROLL

ROUND BAG- Small crossbody with zipper. Plain or animal body, decoration element as studs, rings

or metal logo.

UJA

MICHAEL KORS