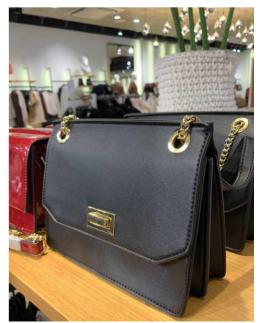

SAN MARINA

DUNE

ALDO

**ACCESSORIZE** ONE STEP

FLAP CROSSBODY- Different shapes of flaps. Front metal fastener is very popular in flap crossbody.

Body made of pu, croco skin immitation, suede or jeans. Variation of different colors.