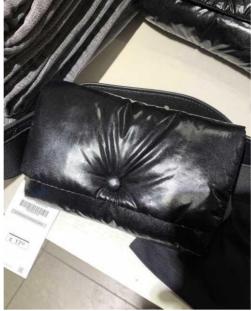

**HOUSE OF FRASER** 

NAF NAF

KOOKAI

SPORTIVE OR SMART BELT BAG- Casual shapes made of pu, animal pattern pu or nylon. Elements on body like metal logo, puffy efect, beads or decorative strap.

**HOUSE OF FRASER** 