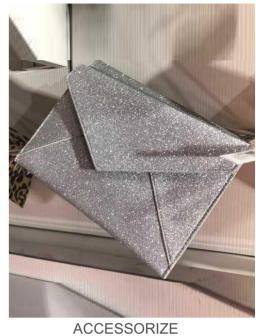

PIMKIE

CLUTCH BAG- Medium size with flap. Decorated with studs metal fastener or beads. Materials like

satin, pu, metalic, animal, glitter or suede.

ACCESSORIZE OASIS ACCESSORIZE

ZIPPER CROSSBODY- Different shapes and size. Simple decorations like stitching, print, emboss logo and metal element.