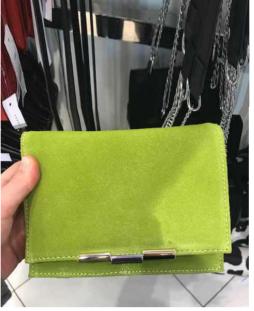

PIMKIE

CLUTCH BAG- Medium size with flap. Decorated with studs metal fastener or beads. Materials like

satin, pu, metalic, animal, glitter or suede.

ACCESSORIZE OASIS ACCESSORIZE

ZIPPER CROSSBODY- Different shapes and size. Simple decorations like stitching, print, emboss logo and metal element.