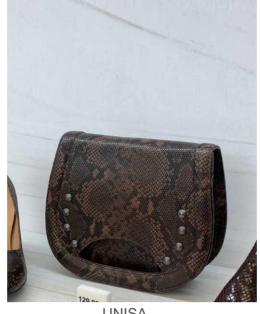

**PIMKIE** 

SADDLE BAG- Autumn colors and animal patterns. Different shapes of fasteners on flap.

Decorations like studs, tape, patchwork and metal elements.

**UNISA** 

& OTHER STORIES

ACCESSORIZE

PROMOD

ONE STEP

**MORGAN** SIX

**DAMART** 

SADDLE BAG

UNISA & OTHER STORIES CAROLL

ROUND BAG- Small crossbody with zipper. Plain or animal body, decoration element as studs, rings

or metal logo.

UJA

MICHAEL KORS