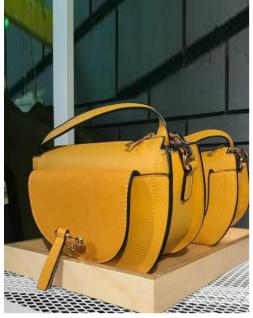

**PIMKIE** 

SADDLE BAG- Autumn colors and animal patterns. Different shapes of fasteners on flap.

Decorations like studs, tape, patchwork and metal elements.

**UNISA** 

& OTHER STORIES

ACCESSORIZE

PROMOD

ONE STEP

**MORGAN** SIX

**DAMART** 

SADDLE BAG

UNISA & OTHER STORIES CAROLL

ROUND BAG- Small crossbody with zipper. Plain or animal body, decoration element as studs, rings

or metal logo.

UJA

MICHAEL KORS