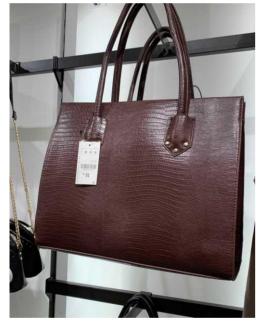

#### OFFICE AND CASUAL TOTE BAG

PIMKIE

SHOPPER BAG- Stiff or soft pu bags. Simple shape with two handles. Big variety of colors. Materials like pu, animal, nubuck or suede.

PROMOD HOUSE OF FRASER

SHOULDER BAG- Soft or stiff casual shape. Elements on body like pockets, metal fastener, studs, zipper, color-bock. Materials like suede, plain, leather like or lychee pu.