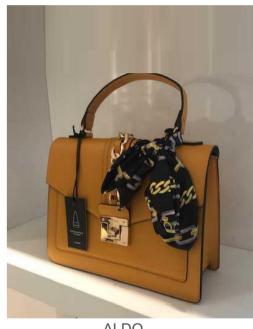

FOREVER 21

ACCESSORIZE HOUSE OF FRASER

FOREVER 21

DRAWSTRING- Chain handles or metal ending for drawstring strap as decoration. Materials like pu, woven fabric or metallic.

**MORGAN ACCESSORIZE MORGAN** 

TOP HANDLE BAG- Classic bag shape with one handle on top. Autumn and dark tones. Decoration element like chain, metal fastener and satin scarf.