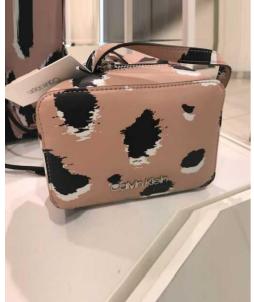

**PIMKIE** 

SADDLE BAG- Autumn colors and animal patterns. Different shapes of fasteners on flap.

Decorations like studs, tape, patchwork and metal elements.

**UNISA** 

& OTHER STORIES

ACCESSORIZE

PROMOD

ONE STEP