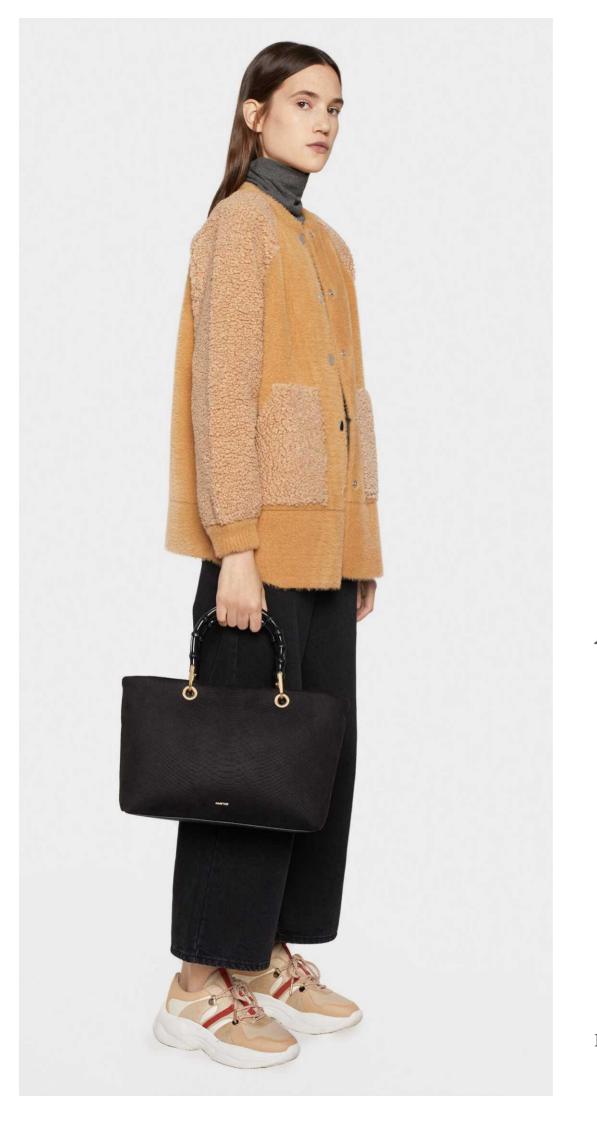

UK, FR & BE stores

Bags
AW 19/20
Update
part 1

NOVEMBER/
DECEMBER 2019

OFFICE AND CASUAL TOTE BAG- Classic tote bag with two handles. Decorations like pendants, metal elements, patchwork and fastener.

**DAMART** 

#### OFFICE AND CASUAL TOTE BAG

PIMKIE

SHOPPER BAG- Stiff or soft pu bags. Simple shape with two handles. Big variety of colors. Materials like pu, animal, nubuck or suede.

PROMOD HOUSE OF FRASER

SHOULDER BAG- Soft or stiff casual shape. Elements on body like pockets, metal fastener, studs, zipper, color-bock. Materials like suede, plain, leather like or lychee pu.