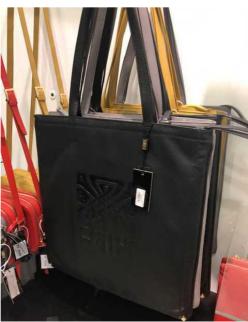

UK, FR & BE stores

Bags
AW 19/20
Update
part 1

NOVEMBER/
DECEMBER 2019

OFFICE AND CASUAL TOTE BAG- Classic tote bag with two handles. Decorations like pendants, metal elements, patchwork and fastener.

**DAMART** 

#### OFFICE AND CASUAL TOTE BAG

PIMKIE

SHOPPER BAG- Stiff or soft pu bags. Simple shape with two handles. Big variety of colors. Materials like pu, animal, nubuck or suede.

PROMOD HOUSE OF FRASER

SHOULDER BAG- Soft or stiff casual shape. Elements on body like pockets, metal fastener, studs, zipper, color-bock. Materials like suede, plain, leather like or lychee pu.