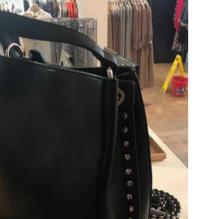

#### OFFICE AND CASUAL TOTE BAG

PIMKIE

SHOPPER BAG- Stiff or soft pu bags. Simple shape with two handles. Big variety of colors. Materials like pu, animal, nubuck or suede.

PROMOD HOUSE OF FRASER

SHOULDER BAG- Soft or stiff casual shape. Elements on body like pockets, metal fastener, studs, zipper, color-bock. Materials like suede, plain, leather like or lychee pu.

SAN MARINA

**COSTES** 

**ESPRIT** 

**ACCESSORIZE** 

YSTRDY

**HOUSE OF FRASER** 

FLAP BACKPACK- Materials like pu, nylon, nubuck, lizard and suede. Decorative elements like: chain (popular this season), metal fastener, zipper, pipping and quilting.