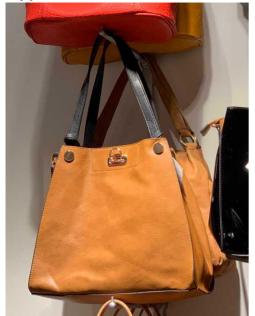

#### OFFICE AND CASUAL TOTE BAG

PIMKIE

SHOPPER BAG- Stiff or soft pu bags. Simple shape with two handles. Big variety of colors. Materials like pu, animal, nubuck or suede.

PROMOD HOUSE OF FRASER

SHOULDER BAG- Soft or stiff casual shape. Elements on body like pockets, metal fastener, studs, zipper, color-bock. Materials like suede, plain, leather like or lychee pu.

SAN MARINA

**COSTES** 

**ESPRIT** 

**ACCESSORIZE** 

YSTRDY

**HOUSE OF FRASER** 

FLAP BACKPACK- Materials like pu, nylon, nubuck, lizard and suede. Decorative elements like: chain (popular this season), metal fastener, zipper, pipping and quilting.