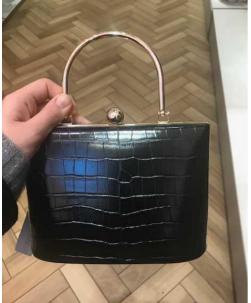

**MORGAN** SIX

**DAMART** 

SADDLE BAG

UNISA & OTHER STORIES CAROLL

ROUND BAG- Small crossbody with zipper. Plain or animal body, decoration element as studs, rings

or metal logo.

UJA

MICHAEL KORS