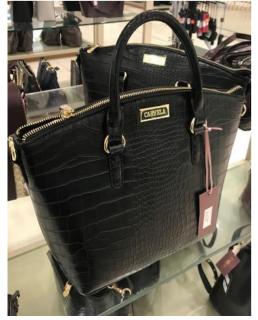

UK, FR & BE stores

Bags
AW 19/20
Update
part 1

NOVEMBER/
DECEMBER 2019

OFFICE AND CASUAL TOTE BAG- Classic tote bag with two handles. Decorations like pendants, metal elements, patchwork and fastener.

**DAMART** 

#### OFFICE AND CASUAL TOTE BAG

PIMKIE

SHOPPER BAG- Stiff or soft pu bags. Simple shape with two handles. Big variety of colors. Materials like pu, animal, nubuck or suede.

PROMOD HOUSE OF FRASER

SHOULDER BAG- Soft or stiff casual shape. Elements on body like pockets, metal fastener, studs, zipper, color-bock. Materials like suede, plain, leather like or lychee pu.