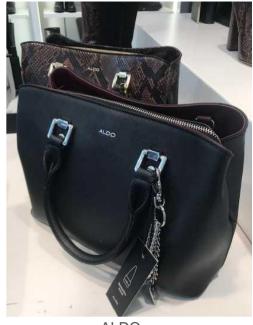

UK, FR & BE stores

Bags
AW 19/20
Update
part 1

NOVEMBER/
DECEMBER 2019

OFFICE AND CASUAL TOTE BAG- Classic tote bag with two handles. Decorations like pendants, metal elements, patchwork and fastener.

**DAMART** 

#### OFFICE AND CASUAL TOTE BAG

PIMKIE

SHOPPER BAG- Stiff or soft pu bags. Simple shape with two handles. Big variety of colors. Materials like pu, animal, nubuck or suede.

PROMOD HOUSE OF FRASER

SHOULDER BAG- Soft or stiff casual shape. Elements on body like pockets, metal fastener, studs, zipper, color-bock. Materials like suede, plain, leather like or lychee pu.