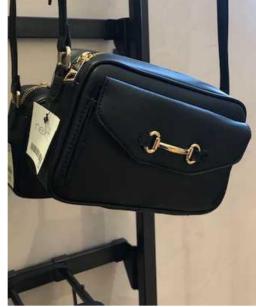

**HOUSE OF FRASER** 

NAF NAF

KOOKAI

SPORTIVE OR SMART BELT BAG- Casual shapes made of pu, animal pattern pu or nylon. Elements on body like metal logo, puffy efect, beads or decorative strap.

**HOUSE OF FRASER** 