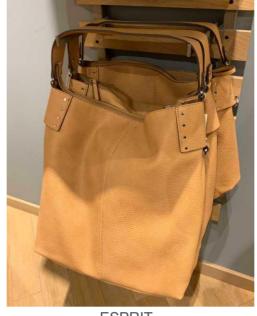

#### OFFICE AND CASUAL TOTE BAG

PIMKIE

SHOPPER BAG- Stiff or soft pu bags. Simple shape with two handles. Big variety of colors. Materials like pu, animal, nubuck or suede.

PROMOD HOUSE OF FRASER

SHOULDER BAG- Soft or stiff casual shape. Elements on body like pockets, metal fastener, studs, zipper, color-bock. Materials like suede, plain, leather like or lychee pu.

SAN MARINA

**COSTES** 

**ESPRIT** 

**ACCESSORIZE** 

YSTRDY

**HOUSE OF FRASER** 

FLAP BACKPACK- Materials like pu, nylon, nubuck, lizard and suede. Decorative elements like: chain (popular this season), metal fastener, zipper, pipping and quilting.