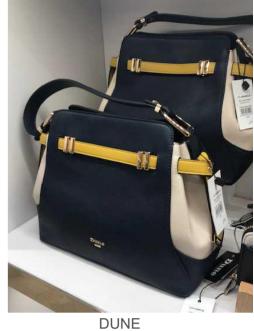

#### OFFICE AND CASUAL TOTE BAG

PIMKIE

SHOPPER BAG- Stiff or soft pu bags. Simple shape with two handles. Big variety of colors. Materials like pu, animal, nubuck or suede.

PROMOD HOUSE OF FRASER

SHOULDER BAG- Soft or stiff casual shape. Elements on body like pockets, metal fastener, studs, zipper, color-bock. Materials like suede, plain, leather like or lychee pu.

SAN MARINA

DUNE

ALDO

**ACCESSORIZE** ONE STEP

FLAP CROSSBODY- Different shapes of flaps. Front metal fastener is very popular in flap crossbody.

Body made of pu, croco skin immitation, suede or jeans. Variation of different colors.