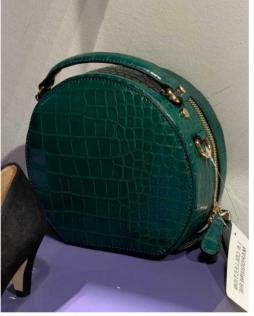

**MORGAN** SIX

**DAMART** 

SADDLE BAG

UNISA & OTHER STORIES CAROLL

ROUND BAG- Small crossbody with zipper. Plain or animal body, decoration element as studs, rings

or metal logo.

UJA

MICHAEL KORS