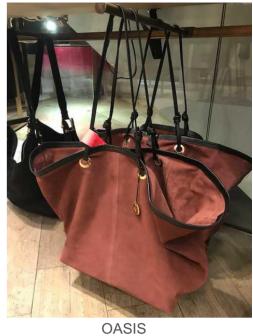

#### OFFICE AND CASUAL TOTE BAG

PIMKIE

SHOPPER BAG- Stiff or soft pu bags. Simple shape with two handles. Big variety of colors. Materials like pu, animal, nubuck or suede.

PROMOD HOUSE OF FRASER

SHOULDER BAG- Soft or stiff casual shape. Elements on body like pockets, metal fastener, studs, zipper, color-bock. Materials like suede, plain, leather like or lychee pu.