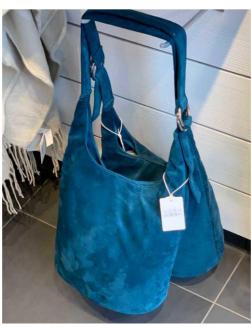

#### OFFICE AND CASUAL TOTE BAG

PIMKIE

SHOPPER BAG- Stiff or soft pu bags. Simple shape with two handles. Big variety of colors. Materials like pu, animal, nubuck or suede.

PROMOD HOUSE OF FRASER

SHOULDER BAG- Soft or stiff casual shape. Elements on body like pockets, metal fastener, studs, zipper, color-bock. Materials like suede, plain, leather like or lychee pu.