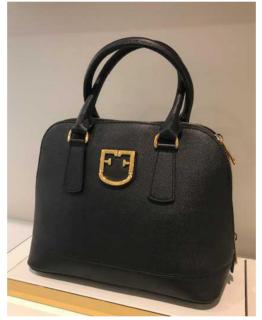

UK, FR & BE stores

Bags
AW 19/20
Update
part 1

NOVEMBER/
DECEMBER 2019

OFFICE AND CASUAL TOTE BAG- Classic tote bag with two handles. Decorations like pendants, metal elements, patchwork and fastener.

**DAMART** 

#### OFFICE AND CASUAL TOTE BAG

PIMKIE

SHOPPER BAG- Stiff or soft pu bags. Simple shape with two handles. Big variety of colors. Materials like pu, animal, nubuck or suede.

PROMOD HOUSE OF FRASER

SHOULDER BAG- Soft or stiff casual shape. Elements on body like pockets, metal fastener, studs, zipper, color-bock. Materials like suede, plain, leather like or lychee pu.