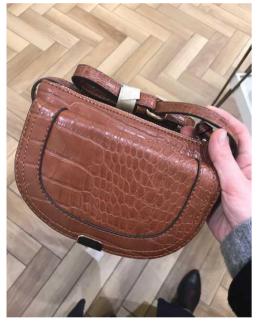

**PIMKIE** 

SADDLE BAG- Autumn colors and animal patterns. Different shapes of fasteners on flap.

Decorations like studs, tape, patchwork and metal elements.

**UNISA** 

& OTHER STORIES

ACCESSORIZE

PROMOD

ONE STEP

**MORGAN** SIX

**DAMART** 

SADDLE BAG

UNISA & OTHER STORIES CAROLL

ROUND BAG- Small crossbody with zipper. Plain or animal body, decoration element as studs, rings

or metal logo.

UJA

MICHAEL KORS