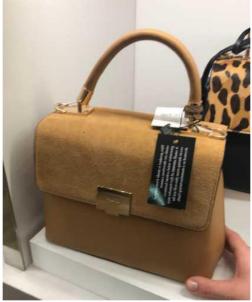

FOREVER 21

ACCESSORIZE HOUSE OF FRASER

FOREVER 21

DRAWSTRING- Chain handles or metal ending for drawstring strap as decoration. Materials like pu, woven fabric or metallic.

**MORGAN ACCESSORIZE MORGAN** 

TOP HANDLE BAG- Classic bag shape with one handle on top. Autumn and dark tones. Decoration element like chain, metal fastener and satin scarf.