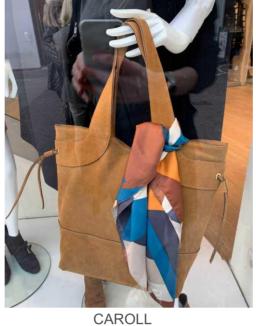

#### OFFICE AND CASUAL TOTE BAG

PIMKIE

SHOPPER BAG- Stiff or soft pu bags. Simple shape with two handles. Big variety of colors. Materials like pu, animal, nubuck or suede.

PROMOD HOUSE OF FRASER

SHOULDER BAG- Soft or stiff casual shape. Elements on body like pockets, metal fastener, studs, zipper, color-bock. Materials like suede, plain, leather like or lychee pu.