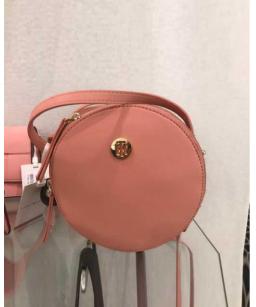

**MORGAN** SIX

**DAMART** 

SADDLE BAG

UNISA & OTHER STORIES CAROLL

ROUND BAG- Small crossbody with zipper. Plain or animal body, decoration element as studs, rings

or metal logo.

UJA

MICHAEL KORS