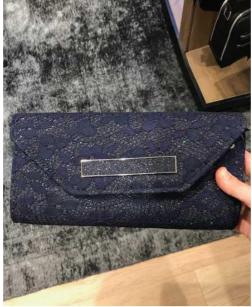

PIMKIE

CLUTCH BAG- Medium size with flap. Decorated with studs metal fastener or beads. Materials like

satin, pu, metalic, animal, glitter or suede.

ACCESSORIZE OASIS ACCESSORIZE

ZIPPER CROSSBODY- Different shapes and size. Simple decorations like stitching, print, emboss logo and metal element.