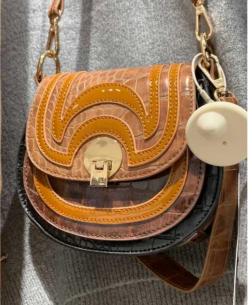

**PIMKIE** 

SADDLE BAG- Autumn colors and animal patterns. Different shapes of fasteners on flap.

Decorations like studs, tape, patchwork and metal elements.

**UNISA** 

& OTHER STORIES

ACCESSORIZE

PROMOD

ONE STEP

**MORGAN** SIX

**DAMART** 

SADDLE BAG

UNISA & OTHER STORIES CAROLL

ROUND BAG- Small crossbody with zipper. Plain or animal body, decoration element as studs, rings

or metal logo.

UJA

MICHAEL KORS