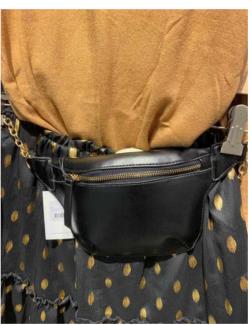

**HOUSE OF FRASER** 

NAF NAF

KOOKAI

SPORTIVE OR SMART BELT BAG- Casual shapes made of pu, animal pattern pu or nylon. Elements on body like metal logo, puffy efect, beads or decorative strap.

**HOUSE OF FRASER** 