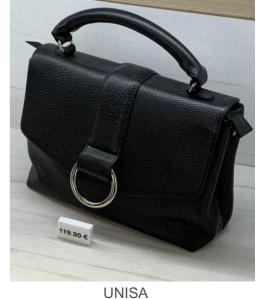

**PIMKIE** 

SADDLE BAG- Autumn colors and animal patterns. Different shapes of fasteners on flap.

Decorations like studs, tape, patchwork and metal elements.

**UNISA** 

& OTHER STORIES

ACCESSORIZE

PROMOD

ONE STEP