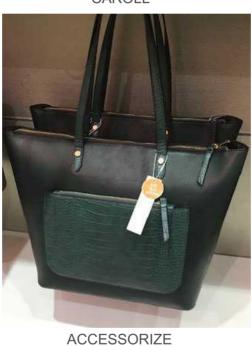

#### OFFICE AND CASUAL TOTE BAG

PIMKIE

SHOPPER BAG- Stiff or soft pu bags. Simple shape with two handles. Big variety of colors. Materials like pu, animal, nubuck or suede.

PROMOD HOUSE OF FRASER

SHOULDER BAG- Soft or stiff casual shape. Elements on body like pockets, metal fastener, studs, zipper, color-bock. Materials like suede, plain, leather like or lychee pu.