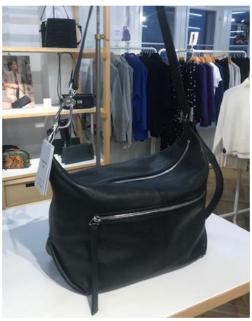

#### OFFICE AND CASUAL TOTE BAG

PIMKIE

SHOPPER BAG- Stiff or soft pu bags. Simple shape with two handles. Big variety of colors. Materials like pu, animal, nubuck or suede.

PROMOD HOUSE OF FRASER

SHOULDER BAG- Soft or stiff casual shape. Elements on body like pockets, metal fastener, studs, zipper, color-bock. Materials like suede, plain, leather like or lychee pu.