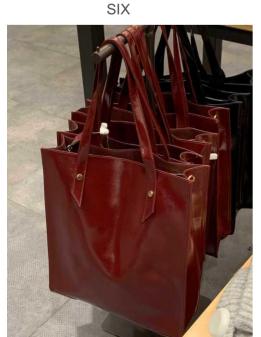

**MORGAN** SIX

**DAMART** 

SADDLE BAG

UNISA & OTHER STORIES CAROLL

ROUND BAG- Small crossbody with zipper. Plain or animal body, decoration element as studs, rings

or metal logo.

UJA

MICHAEL KORS