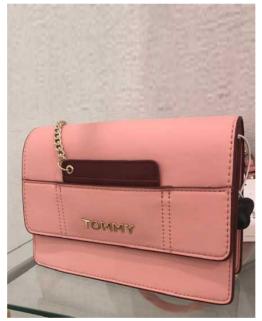

SAN MARINA

DUNE

ALDO

**ACCESSORIZE** ONE STEP

FLAP CROSSBODY- Different shapes of flaps. Front metal fastener is very popular in flap crossbody.

Body made of pu, croco skin immitation, suede or jeans. Variation of different colors.