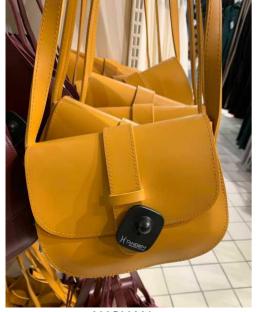

**PIMKIE** 

SADDLE BAG- Autumn colors and animal patterns. Different shapes of fasteners on flap.

Decorations like studs, tape, patchwork and metal elements.

**UNISA** 

& OTHER STORIES

ACCESSORIZE

PROMOD

ONE STEP