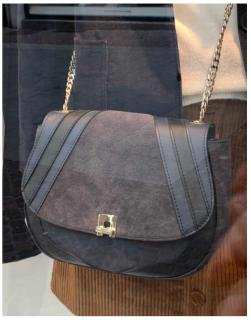

**PIMKIE** 

SADDLE BAG- Autumn colors and animal patterns. Different shapes of fasteners on flap.

Decorations like studs, tape, patchwork and metal elements.

**UNISA** 

& OTHER STORIES

ACCESSORIZE

PROMOD

ONE STEP

**MORGAN** SIX

**DAMART** 

SADDLE BAG

UNISA & OTHER STORIES CAROLL

ROUND BAG- Small crossbody with zipper. Plain or animal body, decoration element as studs, rings

or metal logo.

UJA

MICHAEL KORS