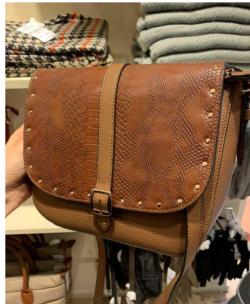

**PIMKIE** 

SADDLE BAG- Autumn colors and animal patterns. Different shapes of fasteners on flap.

Decorations like studs, tape, patchwork and metal elements.

**UNISA** 

& OTHER STORIES

ACCESSORIZE

PROMOD

ONE STEP

**MORGAN** SIX

**DAMART** 

SADDLE BAG

UNISA & OTHER STORIES CAROLL

ROUND BAG- Small crossbody with zipper. Plain or animal body, decoration element as studs, rings

or metal logo.

UJA

MICHAEL KORS