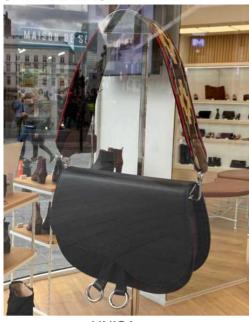

**PIMKIE** 

SADDLE BAG- Autumn colors and animal patterns. Different shapes of fasteners on flap.

Decorations like studs, tape, patchwork and metal elements.

**UNISA** 

& OTHER STORIES

ACCESSORIZE

PROMOD

ONE STEP

**MORGAN** SIX

**DAMART** 

SADDLE BAG

UNISA & OTHER STORIES CAROLL

ROUND BAG- Small crossbody with zipper. Plain or animal body, decoration element as studs, rings

or metal logo.

UJA

MICHAEL KORS