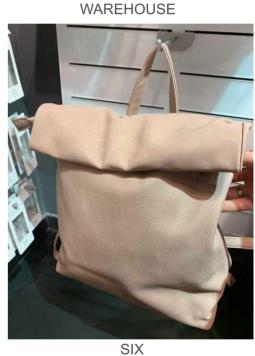

**MORGAN** SIX

**DAMART** 

SADDLE BAG

UNISA & OTHER STORIES CAROLL

ROUND BAG- Small crossbody with zipper. Plain or animal body, decoration element as studs, rings

or metal logo.

UJA

MICHAEL KORS