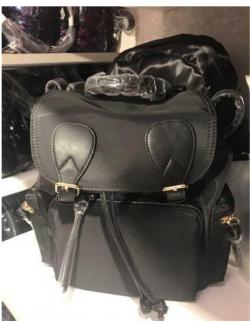

SAN MARINA

**COSTES** 

**ESPRIT** 

**ACCESSORIZE** 

YSTRDY

**HOUSE OF FRASER** 

FLAP BACKPACK- Materials like pu, nylon, nubuck, lizard and suede. Decorative elements like: chain (popular this season), metal fastener, zipper, pipping and quilting.