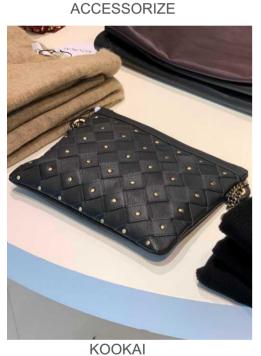

PIMKIE

CLUTCH BAG- Medium size with flap. Decorated with studs metal fastener or beads. Materials like

satin, pu, metalic, animal, glitter or suede.

ACCESSORIZE OASIS ACCESSORIZE

ZIPPER CROSSBODY- Different shapes and size. Simple decorations like stitching, print, emboss logo and metal element.