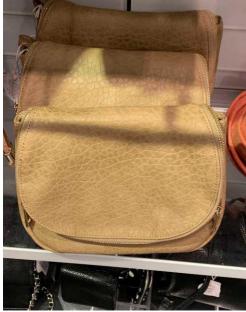

**PIMKIE** 

SADDLE BAG- Autumn colors and animal patterns. Different shapes of fasteners on flap.

Decorations like studs, tape, patchwork and metal elements.

**UNISA** 

& OTHER STORIES

ACCESSORIZE

PROMOD

ONE STEP

**MORGAN** SIX

**DAMART** 

SADDLE BAG

UNISA & OTHER STORIES CAROLL

ROUND BAG- Small crossbody with zipper. Plain or animal body, decoration element as studs, rings

or metal logo.

UJA

MICHAEL KORS