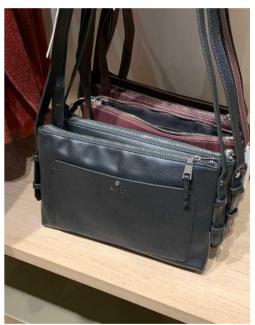

#### OFFICE AND CASUAL TOTE BAG

PIMKIE

SHOPPER BAG- Stiff or soft pu bags. Simple shape with two handles. Big variety of colors. Materials like pu, animal, nubuck or suede.

PROMOD HOUSE OF FRASER

SHOULDER BAG- Soft or stiff casual shape. Elements on body like pockets, metal fastener, studs, zipper, color-bock. Materials like suede, plain, leather like or lychee pu.