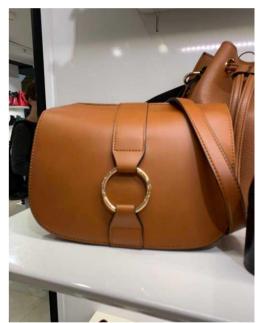

**PIMKIE** 

SADDLE BAG- Autumn colors and animal patterns. Different shapes of fasteners on flap.

Decorations like studs, tape, patchwork and metal elements.

**UNISA** 

& OTHER STORIES

ACCESSORIZE

PROMOD

ONE STEP

**MORGAN** SIX

**DAMART** 

SADDLE BAG

UNISA & OTHER STORIES CAROLL

ROUND BAG- Small crossbody with zipper. Plain or animal body, decoration element as studs, rings

or metal logo.

UJA

MICHAEL KORS