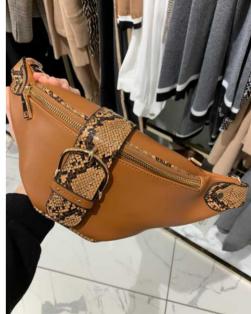

**HOUSE OF FRASER** 

NAF NAF

KOOKAI

SPORTIVE OR SMART BELT BAG- Casual shapes made of pu, animal pattern pu or nylon. Elements on body like metal logo, puffy efect, beads or decorative strap.

**HOUSE OF FRASER** 