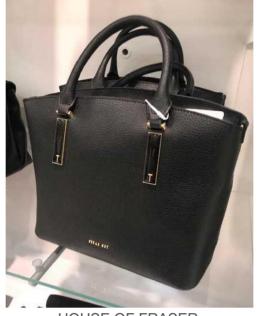

UK, FR & BE stores

Bags
AW 19/20
Update
part 1

NOVEMBER/
DECEMBER 2019

OFFICE AND CASUAL TOTE BAG- Classic tote bag with two handles. Decorations like pendants, metal elements, patchwork and fastener.

**DAMART** 

#### OFFICE AND CASUAL TOTE BAG

PIMKIE

SHOPPER BAG- Stiff or soft pu bags. Simple shape with two handles. Big variety of colors. Materials like pu, animal, nubuck or suede.

PROMOD HOUSE OF FRASER

SHOULDER BAG- Soft or stiff casual shape. Elements on body like pockets, metal fastener, studs, zipper, color-bock. Materials like suede, plain, leather like or lychee pu.