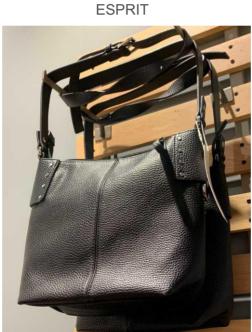

SAN MARINA

**COSTES** 

**ESPRIT** 

**ACCESSORIZE** 

YSTRDY

**HOUSE OF FRASER** 

FLAP BACKPACK- Materials like pu, nylon, nubuck, lizard and suede. Decorative elements like: chain (popular this season), metal fastener, zipper, pipping and quilting.

BENETTON

**RIVER ISLAND** 

**AUCHAN** 

PIMKIE

**HOUSE OF FRASER** 

YSTRDY

AUCHAN

**ESPRIT** 