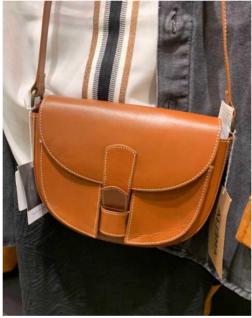

**PIMKIE** 

SADDLE BAG- Autumn colors and animal patterns. Different shapes of fasteners on flap.

Decorations like studs, tape, patchwork and metal elements.

**UNISA** 

& OTHER STORIES

ACCESSORIZE

PROMOD

ONE STEP

**MORGAN** SIX

**DAMART** 

SADDLE BAG

UNISA & OTHER STORIES CAROLL

ROUND BAG- Small crossbody with zipper. Plain or animal body, decoration element as studs, rings

or metal logo.

UJA

MICHAEL KORS