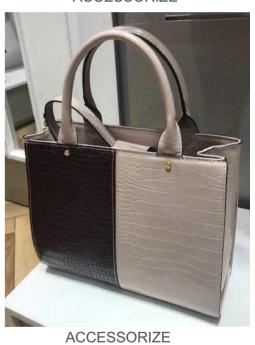

#### OFFICE AND CASUAL TOTE BAG

PIMKIE

SHOPPER BAG- Stiff or soft pu bags. Simple shape with two handles. Big variety of colors. Materials like pu, animal, nubuck or suede.

PROMOD HOUSE OF FRASER

SHOULDER BAG- Soft or stiff casual shape. Elements on body like pockets, metal fastener, studs, zipper, color-bock. Materials like suede, plain, leather like or lychee pu.

SAN MARINA

**COSTES** 

**ESPRIT** 

**ACCESSORIZE** 

YSTRDY

**HOUSE OF FRASER** 

FLAP BACKPACK- Materials like pu, nylon, nubuck, lizard and suede. Decorative elements like: chain (popular this season), metal fastener, zipper, pipping and quilting.