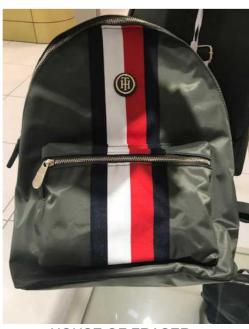

FOREVER 21

YSTRDY

RIVER ISLAND

FOREVER 21

**HOUSE OF FRASER** 

ZIPPER BACKPACK- Front zipper pocket is very popular in zipper backpack. Decorations as: metal logo, zipper, studs, crystal, sequins or tape. Satin material is a new trend for this group.