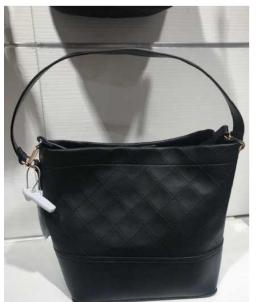

FOREVER 21

ACCESSORIZE HOUSE OF FRASER

FOREVER 21

DRAWSTRING- Chain handles or metal ending for drawstring strap as decoration. Materials like pu, woven fabric or metallic.

**MORGAN ACCESSORIZE MORGAN** 

TOP HANDLE BAG- Classic bag shape with one handle on top. Autumn and dark tones. Decoration element like chain, metal fastener and satin scarf.