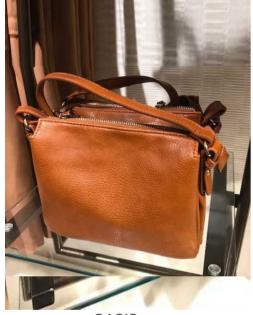

#### OFFICE AND CASUAL TOTE BAG

PIMKIE

SHOPPER BAG- Stiff or soft pu bags. Simple shape with two handles. Big variety of colors. Materials like pu, animal, nubuck or suede.

PROMOD HOUSE OF FRASER

SHOULDER BAG- Soft or stiff casual shape. Elements on body like pockets, metal fastener, studs, zipper, color-bock. Materials like suede, plain, leather like or lychee pu.