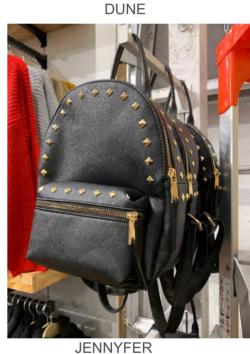

FOREVER 21

YSTRDY

RIVER ISLAND

FOREVER 21

**HOUSE OF FRASER** 

ZIPPER BACKPACK- Front zipper pocket is very popular in zipper backpack. Decorations as: metal logo, zipper, studs, crystal, sequins or tape. Satin material is a new trend for this group.