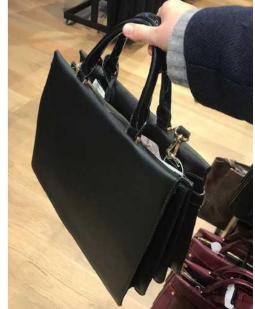

UK, FR & BE stores

Bags
AW 19/20
Update
part 1

NOVEMBER/
DECEMBER 2019

OFFICE AND CASUAL TOTE BAG- Classic tote bag with two handles. Decorations like pendants, metal elements, patchwork and fastener.

**DAMART** 

#### OFFICE AND CASUAL TOTE BAG

PIMKIE

SHOPPER BAG- Stiff or soft pu bags. Simple shape with two handles. Big variety of colors. Materials like pu, animal, nubuck or suede.

PROMOD HOUSE OF FRASER

SHOULDER BAG- Soft or stiff casual shape. Elements on body like pockets, metal fastener, studs, zipper, color-bock. Materials like suede, plain, leather like or lychee pu.