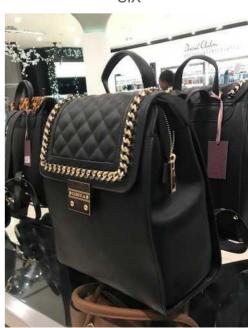

SAN MARINA

**COSTES** 

**ESPRIT** 

**ACCESSORIZE** 

YSTRDY

**HOUSE OF FRASER** 

FLAP BACKPACK- Materials like pu, nylon, nubuck, lizard and suede. Decorative elements like: chain (popular this season), metal fastener, zipper, pipping and quilting.