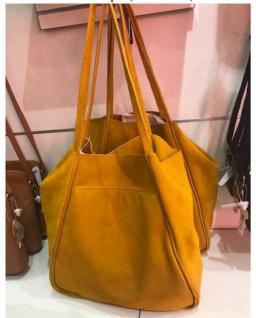

#### OFFICE AND CASUAL TOTE BAG

PIMKIE

SHOPPER BAG- Stiff or soft pu bags. Simple shape with two handles. Big variety of colors. Materials like pu, animal, nubuck or suede.

PROMOD HOUSE OF FRASER

SHOULDER BAG- Soft or stiff casual shape. Elements on body like pockets, metal fastener, studs, zipper, color-bock. Materials like suede, plain, leather like or lychee pu.