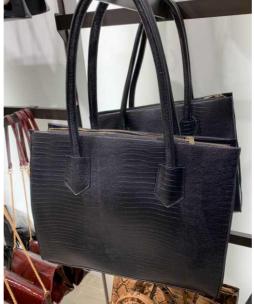

UK, FR & BE stores

Bags
AW 19/20
Update
part 1

NOVEMBER/
DECEMBER 2019

OFFICE AND CASUAL TOTE BAG- Classic tote bag with two handles. Decorations like pendants, metal elements, patchwork and fastener.

**DAMART** 

#### OFFICE AND CASUAL TOTE BAG

PIMKIE

SHOPPER BAG- Stiff or soft pu bags. Simple shape with two handles. Big variety of colors. Materials like pu, animal, nubuck or suede.

PROMOD HOUSE OF FRASER

SHOULDER BAG- Soft or stiff casual shape. Elements on body like pockets, metal fastener, studs, zipper, color-bock. Materials like suede, plain, leather like or lychee pu.