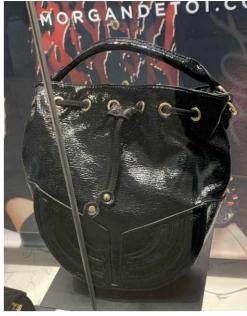

FOREVER 21

ACCESSORIZE HOUSE OF FRASER

FOREVER 21

DRAWSTRING- Chain handles or metal ending for drawstring strap as decoration. Materials like pu, woven fabric or metallic.

**MORGAN ACCESSORIZE MORGAN** 

TOP HANDLE BAG- Classic bag shape with one handle on top. Autumn and dark tones. Decoration element like chain, metal fastener and satin scarf.