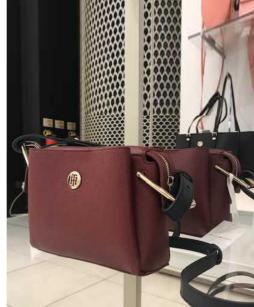

#### OFFICE AND CASUAL TOTE BAG

PIMKIE

SHOPPER BAG- Stiff or soft pu bags. Simple shape with two handles. Big variety of colors. Materials like pu, animal, nubuck or suede.

PROMOD HOUSE OF FRASER

SHOULDER BAG- Soft or stiff casual shape. Elements on body like pockets, metal fastener, studs, zipper, color-bock. Materials like suede, plain, leather like or lychee pu.