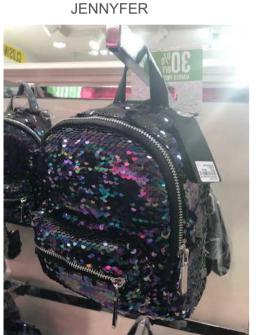

FOREVER 21

YSTRDY

RIVER ISLAND

FOREVER 21

**HOUSE OF FRASER** 

ZIPPER BACKPACK- Front zipper pocket is very popular in zipper backpack. Decorations as: metal logo, zipper, studs, crystal, sequins or tape. Satin material is a new trend for this group.