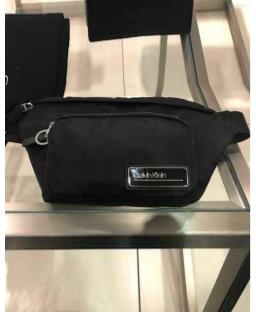

**HOUSE OF FRASER** 

NAF NAF

KOOKAI

SPORTIVE OR SMART BELT BAG- Casual shapes made of pu, animal pattern pu or nylon. Elements on body like metal logo, puffy efect, beads or decorative strap.

**HOUSE OF FRASER** 