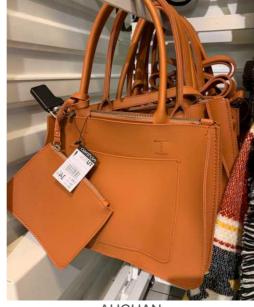

#### OFFICE AND CASUAL TOTE BAG

PIMKIE

SHOPPER BAG- Stiff or soft pu bags. Simple shape with two handles. Big variety of colors. Materials like pu, animal, nubuck or suede.

PROMOD HOUSE OF FRASER

SHOULDER BAG- Soft or stiff casual shape. Elements on body like pockets, metal fastener, studs, zipper, color-bock. Materials like suede, plain, leather like or lychee pu.