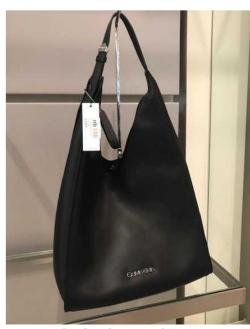

#### OFFICE AND CASUAL TOTE BAG

PIMKIE

SHOPPER BAG- Stiff or soft pu bags. Simple shape with two handles. Big variety of colors. Materials like pu, animal, nubuck or suede.

PROMOD HOUSE OF FRASER

SHOULDER BAG- Soft or stiff casual shape. Elements on body like pockets, metal fastener, studs, zipper, color-bock. Materials like suede, plain, leather like or lychee pu.