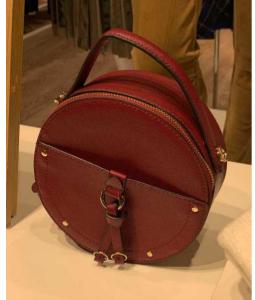

**MORGAN** SIX

**DAMART** 

SADDLE BAG

UNISA & OTHER STORIES CAROLL

ROUND BAG- Small crossbody with zipper. Plain or animal body, decoration element as studs, rings

or metal logo.

UJA

MICHAEL KORS