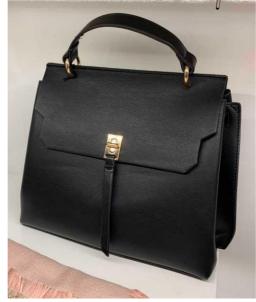

FOREVER 21

ACCESSORIZE HOUSE OF FRASER

FOREVER 21

DRAWSTRING- Chain handles or metal ending for drawstring strap as decoration. Materials like pu, woven fabric or metallic.

**MORGAN ACCESSORIZE MORGAN** 

TOP HANDLE BAG- Classic bag shape with one handle on top. Autumn and dark tones. Decoration element like chain, metal fastener and satin scarf.