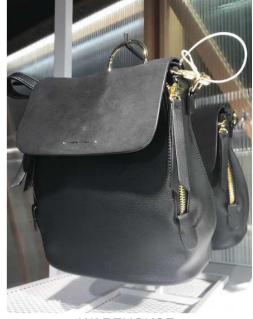

SAN MARINA

**COSTES** 

**ESPRIT** 

**ACCESSORIZE** 

YSTRDY

**HOUSE OF FRASER** 

FLAP BACKPACK- Materials like pu, nylon, nubuck, lizard and suede. Decorative elements like: chain (popular this season), metal fastener, zipper, pipping and quilting.