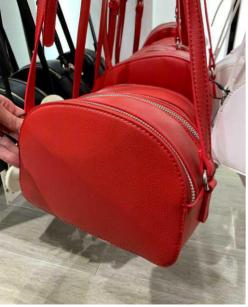

**MORGAN** SIX

**DAMART** 

SADDLE BAG

UNISA & OTHER STORIES CAROLL

ROUND BAG- Small crossbody with zipper. Plain or animal body, decoration element as studs, rings

or metal logo.

UJA

MICHAEL KORS