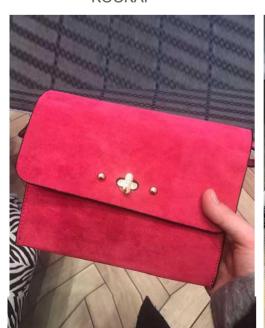

PIMKIE

CLUTCH BAG- Medium size with flap. Decorated with studs metal fastener or beads. Materials like

satin, pu, metalic, animal, glitter or suede.

ACCESSORIZE OASIS ACCESSORIZE

ZIPPER CROSSBODY- Different shapes and size. Simple decorations like stitching, print, emboss logo and metal element.