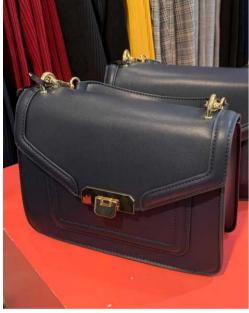

SAN MARINA

DUNE

ALDO

**ACCESSORIZE** ONE STEP

FLAP CROSSBODY- Different shapes of flaps. Front metal fastener is very popular in flap crossbody.

Body made of pu, croco skin immitation, suede or jeans. Variation of different colors.