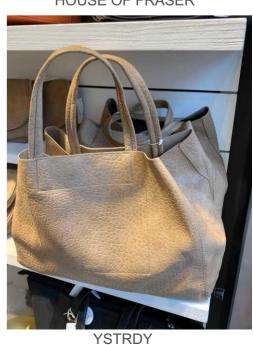

**HOUSE OF FRASER** 

**ALDO** 

COSTES

HOUSE OF FRASER

ONE STEP

**HOUSE OF FRASER** 

**PIMKIE** 

**NEXT** 

#### OFFICE AND CASUAL TOTE BAG

PIMKIE

SHOPPER BAG- Stiff or soft pu bags. Simple shape with two handles. Big variety of colors. Materials like pu, animal, nubuck or suede.

PROMOD HOUSE OF FRASER

SHOULDER BAG- Soft or stiff casual shape. Elements on body like pockets, metal fastener, studs, zipper, color-bock. Materials like suede, plain, leather like or lychee pu.