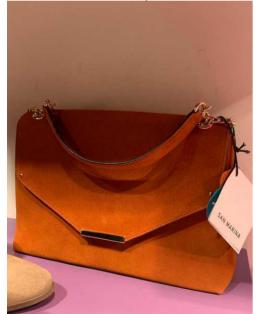

SAN MARINA

**COSTES** 

**ESPRIT** 

**ACCESSORIZE** 

YSTRDY

**HOUSE OF FRASER** 

FLAP BACKPACK- Materials like pu, nylon, nubuck, lizard and suede. Decorative elements like: chain (popular this season), metal fastener, zipper, pipping and quilting.