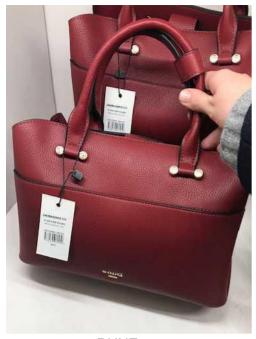

UK, FR & BE stores

Bags
AW 19/20
Update
part 1

NOVEMBER/
DECEMBER 2019

OFFICE AND CASUAL TOTE BAG- Classic tote bag with two handles. Decorations like pendants, metal elements, patchwork and fastener.

**DAMART** 

#### OFFICE AND CASUAL TOTE BAG

PIMKIE

SHOPPER BAG- Stiff or soft pu bags. Simple shape with two handles. Big variety of colors. Materials like pu, animal, nubuck or suede.

PROMOD HOUSE OF FRASER

SHOULDER BAG- Soft or stiff casual shape. Elements on body like pockets, metal fastener, studs, zipper, color-bock. Materials like suede, plain, leather like or lychee pu.