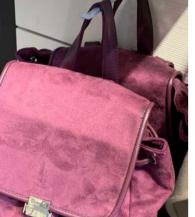

SAN MARINA

**COSTES** 

**ESPRIT** 

**ACCESSORIZE** 

YSTRDY

**HOUSE OF FRASER** 

FLAP BACKPACK- Materials like pu, nylon, nubuck, lizard and suede. Decorative elements like: chain (popular this season), metal fastener, zipper, pipping and quilting.