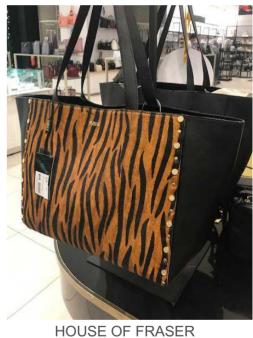

#### OFFICE AND CASUAL TOTE BAG

PIMKIE

SHOPPER BAG- Stiff or soft pu bags. Simple shape with two handles. Big variety of colors. Materials like pu, animal, nubuck or suede.

PROMOD HOUSE OF FRASER

SHOULDER BAG- Soft or stiff casual shape. Elements on body like pockets, metal fastener, studs, zipper, color-bock. Materials like suede, plain, leather like or lychee pu.