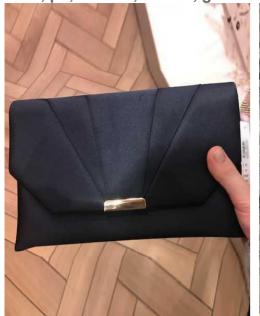

PIMKIE

CLUTCH BAG- Medium size with flap. Decorated with studs metal fastener or beads. Materials like

satin, pu, metalic, animal, glitter or suede.

ACCESSORIZE OASIS ACCESSORIZE

ZIPPER CROSSBODY- Different shapes and size. Simple decorations like stitching, print, emboss logo and metal element.