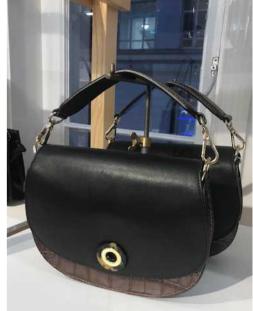

**PIMKIE** 

SADDLE BAG- Autumn colors and animal patterns. Different shapes of fasteners on flap.

Decorations like studs, tape, patchwork and metal elements.

**UNISA** 

& OTHER STORIES

ACCESSORIZE

PROMOD

ONE STEP

**MORGAN** SIX

**DAMART** 

SADDLE BAG

UNISA & OTHER STORIES CAROLL

ROUND BAG- Small crossbody with zipper. Plain or animal body, decoration element as studs, rings

or metal logo.

UJA

MICHAEL KORS