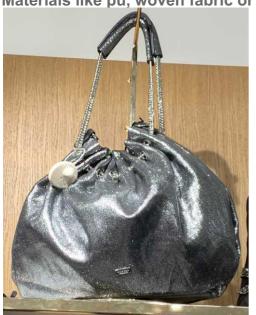

FOREVER 21

ACCESSORIZE HOUSE OF FRASER

FOREVER 21

DRAWSTRING- Chain handles or metal ending for drawstring strap as decoration. Materials like pu, woven fabric or metallic.

**MORGAN ACCESSORIZE MORGAN** 

TOP HANDLE BAG- Classic bag shape with one handle on top. Autumn and dark tones. Decoration element like chain, metal fastener and satin scarf.