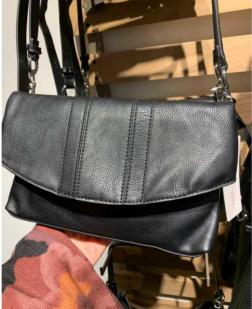

PIMKIE

CLUTCH BAG- Medium size with flap. Decorated with studs metal fastener or beads. Materials like

satin, pu, metalic, animal, glitter or suede.

ACCESSORIZE OASIS ACCESSORIZE

ZIPPER CROSSBODY- Different shapes and size. Simple decorations like stitching, print, emboss logo and metal element.