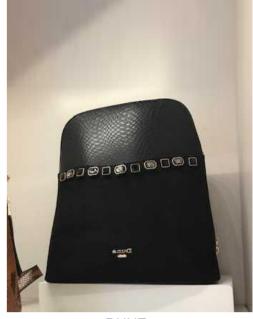

FOREVER 21

YSTRDY

RIVER ISLAND

FOREVER 21

**HOUSE OF FRASER** 

ZIPPER BACKPACK- Front zipper pocket is very popular in zipper backpack. Decorations as: metal logo, zipper, studs, crystal, sequins or tape. Satin material is a new trend for this group.