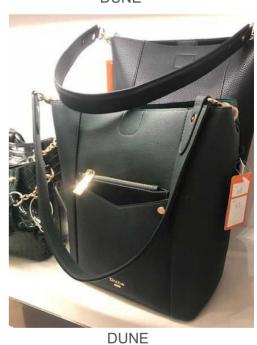

#### OFFICE AND CASUAL TOTE BAG

PIMKIE

SHOPPER BAG- Stiff or soft pu bags. Simple shape with two handles. Big variety of colors. Materials like pu, animal, nubuck or suede.

PROMOD HOUSE OF FRASER

SHOULDER BAG- Soft or stiff casual shape. Elements on body like pockets, metal fastener, studs, zipper, color-bock. Materials like suede, plain, leather like or lychee pu.

SAN MARINA

DUNE

ALDO

**ACCESSORIZE** ONE STEP

FLAP CROSSBODY- Different shapes of flaps. Front metal fastener is very popular in flap crossbody.

Body made of pu, croco skin immitation, suede or jeans. Variation of different colors.