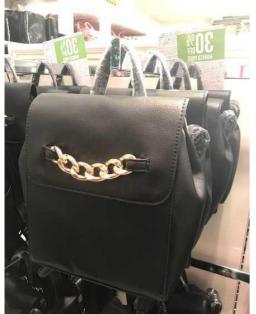

SAN MARINA

**COSTES** 

**ESPRIT** 

**ACCESSORIZE** 

YSTRDY

**HOUSE OF FRASER** 

FLAP BACKPACK- Materials like pu, nylon, nubuck, lizard and suede. Decorative elements like: chain (popular this season), metal fastener, zipper, pipping and quilting.