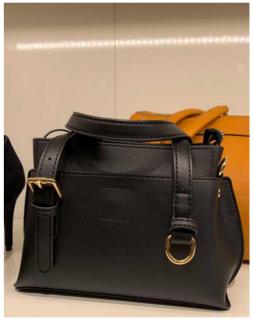

UK, FR & BE stores

Bags
AW 19/20
Update
part 1

NOVEMBER/
DECEMBER 2019

OFFICE AND CASUAL TOTE BAG- Classic tote bag with two handles. Decorations like pendants, metal elements, patchwork and fastener.

**DAMART** 

#### OFFICE AND CASUAL TOTE BAG

PIMKIE

SHOPPER BAG- Stiff or soft pu bags. Simple shape with two handles. Big variety of colors. Materials like pu, animal, nubuck or suede.

PROMOD HOUSE OF FRASER

SHOULDER BAG- Soft or stiff casual shape. Elements on body like pockets, metal fastener, studs, zipper, color-bock. Materials like suede, plain, leather like or lychee pu.