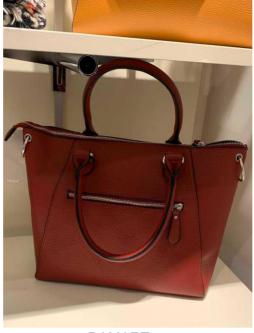

UK, FR & BE stores

Bags
AW 19/20
Update
part 1

NOVEMBER/
DECEMBER 2019

OFFICE AND CASUAL TOTE BAG- Classic tote bag with two handles. Decorations like pendants, metal elements, patchwork and fastener.

**DAMART** 

#### OFFICE AND CASUAL TOTE BAG

PIMKIE

SHOPPER BAG- Stiff or soft pu bags. Simple shape with two handles. Big variety of colors. Materials like pu, animal, nubuck or suede.

PROMOD HOUSE OF FRASER

SHOULDER BAG- Soft or stiff casual shape. Elements on body like pockets, metal fastener, studs, zipper, color-bock. Materials like suede, plain, leather like or lychee pu.