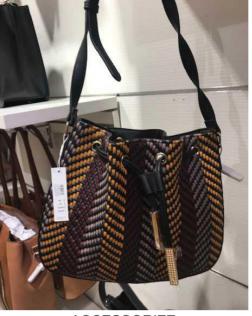

FOREVER 21

ACCESSORIZE HOUSE OF FRASER

FOREVER 21

DRAWSTRING- Chain handles or metal ending for drawstring strap as decoration. Materials like pu, woven fabric or metallic.

**MORGAN ACCESSORIZE MORGAN** 

TOP HANDLE BAG- Classic bag shape with one handle on top. Autumn and dark tones. Decoration element like chain, metal fastener and satin scarf.