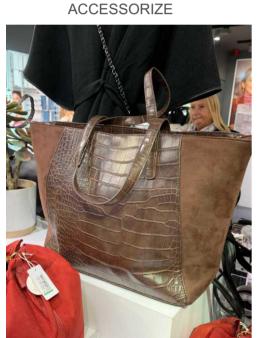

#### OFFICE AND CASUAL TOTE BAG

PIMKIE

SHOPPER BAG- Stiff or soft pu bags. Simple shape with two handles. Big variety of colors. Materials like pu, animal, nubuck or suede.

PROMOD HOUSE OF FRASER

SHOULDER BAG- Soft or stiff casual shape. Elements on body like pockets, metal fastener, studs, zipper, color-bock. Materials like suede, plain, leather like or lychee pu.