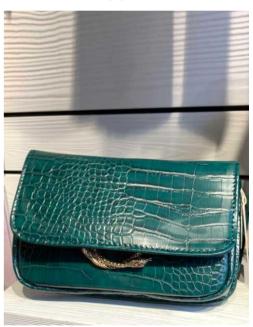

SAN MARINA

DUNE

ALDO

**ACCESSORIZE** ONE STEP

FLAP CROSSBODY- Different shapes of flaps. Front metal fastener is very popular in flap crossbody.

Body made of pu, croco skin immitation, suede or jeans. Variation of different colors.