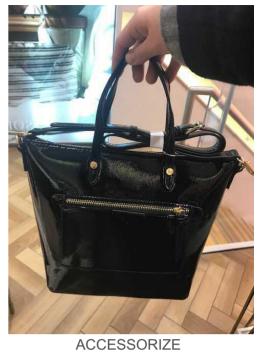

#### OFFICE AND CASUAL TOTE BAG

PIMKIE

SHOPPER BAG- Stiff or soft pu bags. Simple shape with two handles. Big variety of colors. Materials like pu, animal, nubuck or suede.

PROMOD HOUSE OF FRASER

SHOULDER BAG- Soft or stiff casual shape. Elements on body like pockets, metal fastener, studs, zipper, color-bock. Materials like suede, plain, leather like or lychee pu.

SAN MARINA

**COSTES** 

**ESPRIT** 

**ACCESSORIZE** 

YSTRDY

**HOUSE OF FRASER** 

FLAP BACKPACK- Materials like pu, nylon, nubuck, lizard and suede. Decorative elements like: chain (popular this season), metal fastener, zipper, pipping and quilting.