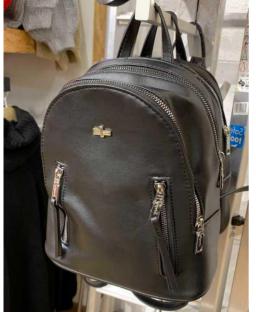

FOREVER 21

YSTRDY

RIVER ISLAND

FOREVER 21

**HOUSE OF FRASER** 

ZIPPER BACKPACK- Front zipper pocket is very popular in zipper backpack. Decorations as: metal logo, zipper, studs, crystal, sequins or tape. Satin material is a new trend for this group.