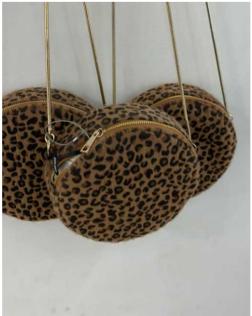

**MORGAN** SIX

**DAMART** 

SADDLE BAG

UNISA & OTHER STORIES CAROLL

ROUND BAG- Small crossbody with zipper. Plain or animal body, decoration element as studs, rings

or metal logo.

UJA

MICHAEL KORS