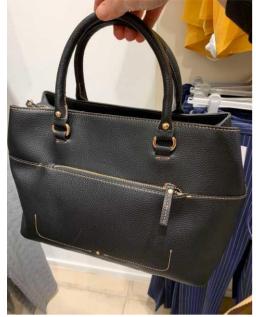

UK, FR & BE stores

Bags
AW 19/20
Update
part 1

NOVEMBER/
DECEMBER 2019

OFFICE AND CASUAL TOTE BAG- Classic tote bag with two handles. Decorations like pendants, metal elements, patchwork and fastener.

**DAMART** 

#### OFFICE AND CASUAL TOTE BAG

PIMKIE

SHOPPER BAG- Stiff or soft pu bags. Simple shape with two handles. Big variety of colors. Materials like pu, animal, nubuck or suede.

PROMOD HOUSE OF FRASER

SHOULDER BAG- Soft or stiff casual shape. Elements on body like pockets, metal fastener, studs, zipper, color-bock. Materials like suede, plain, leather like or lychee pu.