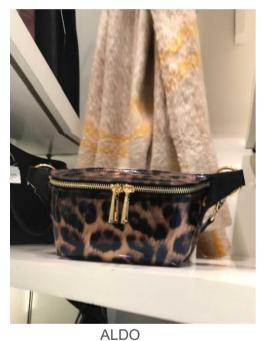

**HOUSE OF FRASER** 

NAF NAF

KOOKAI

SPORTIVE OR SMART BELT BAG- Casual shapes made of pu, animal pattern pu or nylon. Elements on body like metal logo, puffy efect, beads or decorative strap.

**HOUSE OF FRASER** 