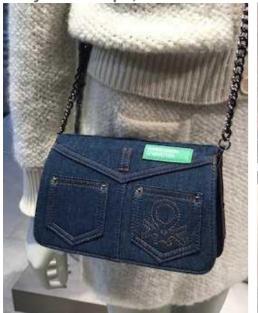

BENETTON

**RIVER ISLAND** 

**AUCHAN** 

PIMKIE

**HOUSE OF FRASER** 

YSTRDY

AUCHAN

**ESPRIT** 

SAN MARINA

DUNE

ALDO

**ACCESSORIZE** ONE STEP

FLAP CROSSBODY- Different shapes of flaps. Front metal fastener is very popular in flap crossbody.

Body made of pu, croco skin immitation, suede or jeans. Variation of different colors.