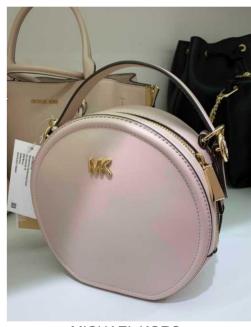

**MORGAN** SIX

**DAMART** 

SADDLE BAG

UNISA & OTHER STORIES CAROLL

ROUND BAG- Small crossbody with zipper. Plain or animal body, decoration element as studs, rings

or metal logo.

UJA

MICHAEL KORS