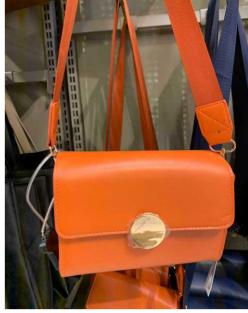

SAN MARINA

DUNE

ALDO

**ACCESSORIZE** ONE STEP

FLAP CROSSBODY- Different shapes of flaps. Front metal fastener is very popular in flap crossbody.

Body made of pu, croco skin immitation, suede or jeans. Variation of different colors.