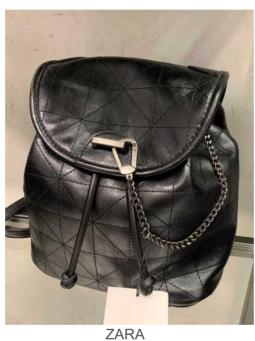

SAN MARINA

**COSTES** 

**ESPRIT** 

**ACCESSORIZE** 

YSTRDY

**HOUSE OF FRASER** 

FLAP BACKPACK- Materials like pu, nylon, nubuck, lizard and suede. Decorative elements like: chain (popular this season), metal fastener, zipper, pipping and quilting.