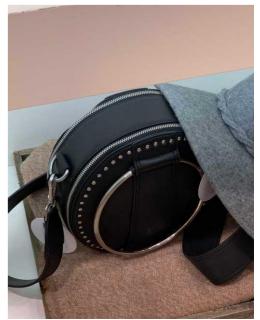

**MORGAN** SIX

**DAMART** 

SADDLE BAG

UNISA & OTHER STORIES CAROLL

ROUND BAG- Small crossbody with zipper. Plain or animal body, decoration element as studs, rings

or metal logo.

UJA

MICHAEL KORS