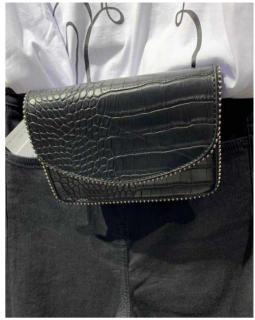

**HOUSE OF FRASER** 

NAF NAF

KOOKAI

SPORTIVE OR SMART BELT BAG- Casual shapes made of pu, animal pattern pu or nylon. Elements on body like metal logo, puffy efect, beads or decorative strap.

**HOUSE OF FRASER** 