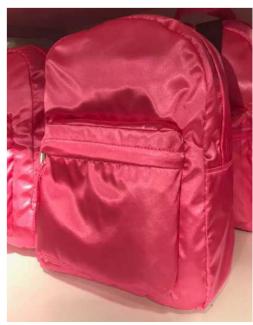

FOREVER 21

YSTRDY

RIVER ISLAND

FOREVER 21

**HOUSE OF FRASER** 

ZIPPER BACKPACK- Front zipper pocket is very popular in zipper backpack. Decorations as: metal logo, zipper, studs, crystal, sequins or tape. Satin material is a new trend for this group.