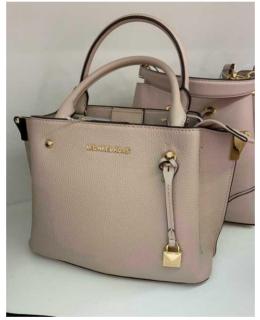

#### OFFICE AND CASUAL TOTE BAG

PIMKIE

SHOPPER BAG- Stiff or soft pu bags. Simple shape with two handles. Big variety of colors. Materials like pu, animal, nubuck or suede.

PROMOD HOUSE OF FRASER

SHOULDER BAG- Soft or stiff casual shape. Elements on body like pockets, metal fastener, studs, zipper, color-bock. Materials like suede, plain, leather like or lychee pu.