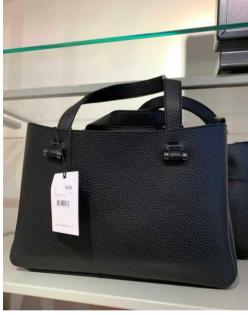

UK, FR & BE stores

Bags
AW 19/20
Update
part 1

NOVEMBER/
DECEMBER 2019

OFFICE AND CASUAL TOTE BAG- Classic tote bag with two handles. Decorations like pendants, metal elements, patchwork and fastener.

**DAMART** 

#### OFFICE AND CASUAL TOTE BAG

PIMKIE

SHOPPER BAG- Stiff or soft pu bags. Simple shape with two handles. Big variety of colors. Materials like pu, animal, nubuck or suede.

PROMOD HOUSE OF FRASER

SHOULDER BAG- Soft or stiff casual shape. Elements on body like pockets, metal fastener, studs, zipper, color-bock. Materials like suede, plain, leather like or lychee pu.