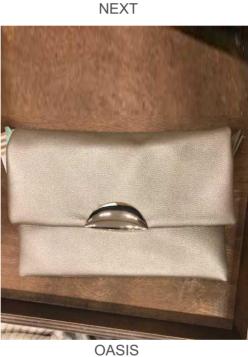

PIMKIE

CLUTCH BAG- Medium size with flap. Decorated with studs metal fastener or beads. Materials like

satin, pu, metalic, animal, glitter or suede.

ACCESSORIZE OASIS ACCESSORIZE

ZIPPER CROSSBODY- Different shapes and size. Simple decorations like stitching, print, emboss logo and metal element.