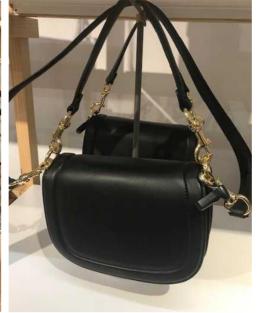

**PIMKIE** 

SADDLE BAG- Autumn colors and animal patterns. Different shapes of fasteners on flap.

Decorations like studs, tape, patchwork and metal elements.

**UNISA** 

& OTHER STORIES

ACCESSORIZE

PROMOD

ONE STEP

**MORGAN** SIX

**DAMART** 

SADDLE BAG

UNISA & OTHER STORIES CAROLL

ROUND BAG- Small crossbody with zipper. Plain or animal body, decoration element as studs, rings

or metal logo.

UJA

MICHAEL KORS